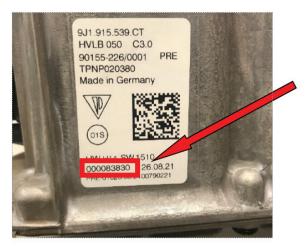

| Part Number | Description       | Instructions                                                                                                                                                                                                                        |
|-------------|-------------------|-------------------------------------------------------------------------------------------------------------------------------------------------------------------------------------------------------------------------------------|
| 9J1915539CL | Voltage Converter | Check serial number from list: 000081537, 000081525, 000081529, 000081533, 000081534, 000081526, 000080885, 000081527, 000081518, 000081507, 000081496, 000081520, 000081487, 000081500, 000081524, 000080866, 000080864, 000081492 |
|             |                   |                                                                                                                                                                                                                                     |